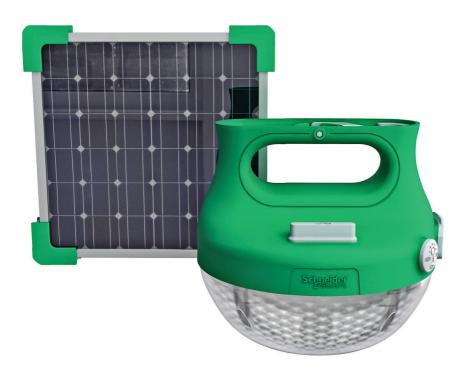

# Mobiya TS 120S

# Light for all everywhere!

Portable solar LED lighting system

## > Application

Schneider Electric, the global energy management specialist, provides a complete set of end to end solutions for people without access to energy.

Mobiya TS 120S is a portable Solar LED lighting system providing safe, green & reliable access to energy. With its innovative multiple mounting options, that lamp conveniently lights up your surroundings and charges your mobile phone where ever you are.