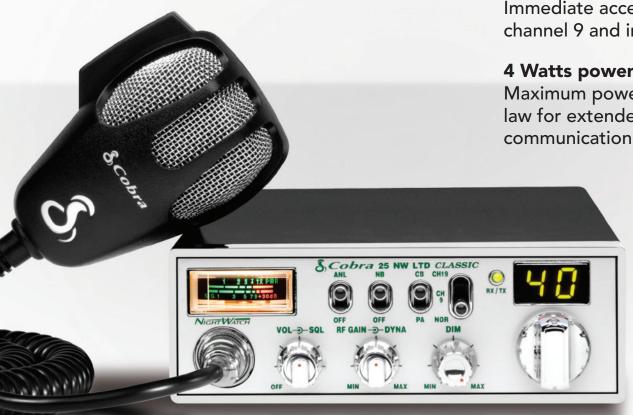

## 25 NW CLASSIC

#### 40 CB channels

Full channel coverage.

#### NightWatch® electroluminescent front panel

Fully illuminates radio's function settings for easy viewing.

#### Variable dimmer

Adjusts brightness of the front panel, signal strength meter and channel display.

#### Instant channel 9/19

Immediate access to emergency channel 9 and information 19.

#### 4 Watts power output

Maximum power allowed by law for extended range of communication.

### 25 NW CLASSIC

#### Features Benefits

| NightWatch® Illuminated Front Panel | Ideal for switch and control recognition day or night.                                                                |  |  |  |
|-------------------------------------|-----------------------------------------------------------------------------------------------------------------------|--|--|--|
| Variable Dimmer Control             | Adjusts brightness of the front panel, channel display and signal strength meter.                                     |  |  |  |
| 4 Watts AM RF Power Output          | The maximum allowed by law.                                                                                           |  |  |  |
| 9 Foot Microphone Cord              | Microphone Cord For easy reach within any area of the vehicle.                                                        |  |  |  |
| 4-Pin Front Microphone Connector    | Pin Front Microphone Connector Allows convenient installation to be in dash or under dash.                            |  |  |  |
| Instant Channel 9 and 19            | tant Channel 9 and 19 Instant access to emergency channel 9 and information channel 19.                               |  |  |  |
| Tactile Controls                    | <b>Controls</b> Allows you to actually feel where the dial is in it's rotation without taking your eyes off the road. |  |  |  |
| Adjustable Dynamike® Boost          | <b>Dynamike® Boost</b> Dynamically boosts microphone for increased voice clarity.                                     |  |  |  |
| PA Capability                       | ty Use CB radio as a Public Address System with PA speaker. Receive signals can also be monitored through PA.         |  |  |  |
| Switchable Noise Blanker            | For increased noise reduction.                                                                                        |  |  |  |