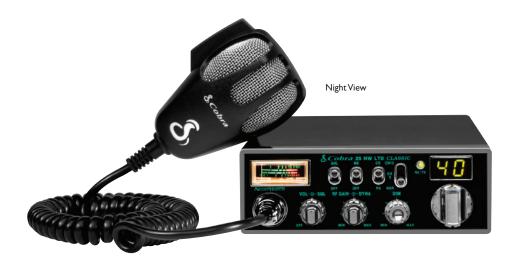

## 25 NW CLASSIC

### 25 NW CLASSIC

#### Features Benefits

| NightWatch® Illuminated Front Panel | Ideal for switch and control recognition day or night.                                                                |  |  |  |
|-------------------------------------|-----------------------------------------------------------------------------------------------------------------------|--|--|--|
| Variable Dimmer Control             | Adjusts brightness of the front panel, channel display and signal strength meter.                                     |  |  |  |
| 4 Watts AM RF Power Output          | The maximum allowed by law.                                                                                           |  |  |  |
| 9 Foot Microphone Cord              | Microphone Cord For easy reach within any area of the vehicle.                                                        |  |  |  |
| 4-Pin Front Microphone Connector    | Pin Front Microphone Connector Allows convenient installation to be in dash or under dash.                            |  |  |  |
| Instant Channel 9 and 19            | tant Channel 9 and 19 Instant access to emergency channel 9 and information channel 19.                               |  |  |  |
| Tactile Controls                    | <b>Controls</b> Allows you to actually feel where the dial is in it's rotation without taking your eyes off the road. |  |  |  |
| Adjustable Dynamike® Boost          | <b>Dynamike® Boost</b> Dynamically boosts microphone for increased voice clarity.                                     |  |  |  |
| PA Capability                       | ty Use CB radio as a Public Address System with PA speaker. Receive signals can also be monitored through PA.         |  |  |  |
| Switchable Noise Blanker            | For increased noise reduction.                                                                                        |  |  |  |